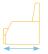

### PORTLAND

CODE: CLR12Y

Max Weight Capacity: 150kg (23st)

Height: 110cm (43½")

Width: 86cm (34")

Depth: 94cm (37")

Seat Depth: 54cm (211/4")

Seat Height: 48cm (19")

Seat Width: 51cm (20")