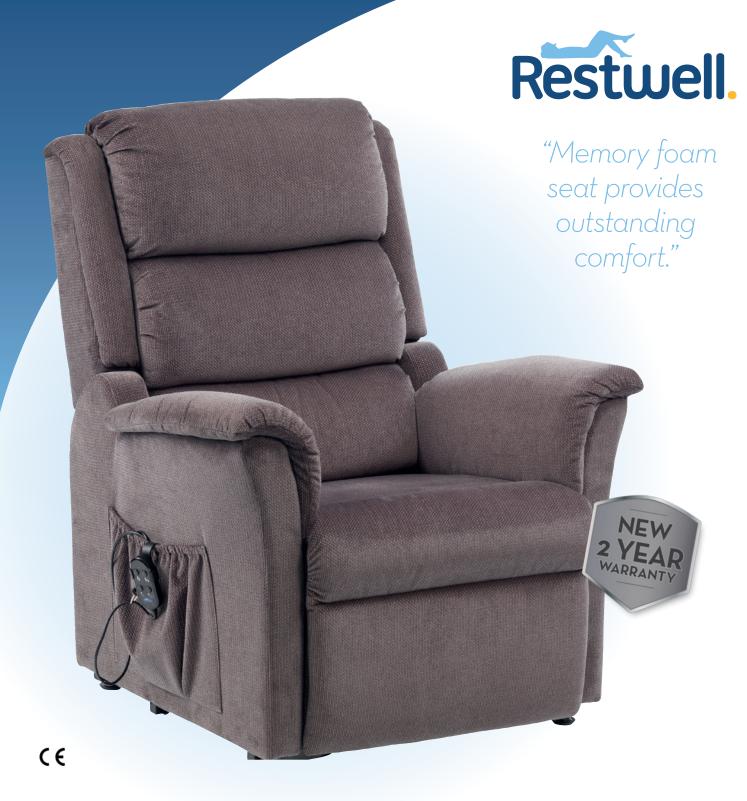

## PORTLAND

Dual Motor Rise & Recliner

The Portland Riser Recliner has been designed with comfort in mind. It features a memory foam seat and the dual motor mechanism enables the user to find their perfect comfort position.

## The Portland Armchair features our new luxurious Sofia fabric and is available in four colours; Russet, Mushroom, Oyster and Graphite.

# Superb Comfort, Style & Performance...

- » New luxurious Sofia fabric.
- » Memory foam seat cushion provides exceptional comfort.
- The footrest can be elevated and the backrest can be reclined independently.
- » Ergonomically contoured seat & back.
- » User friendly four button hand controller with safety key.
- » Reclines to an excellent snooze position.

- » Excellent quiet and smooth actions.
- » Built in convenient storage pockets.
- » Battery back up facility \*
- » New 2 year warranty \*\*
- \* Batteries not included.
- \*\* Warranty conditions apply, for more information please contact your Drive Medical dealer.