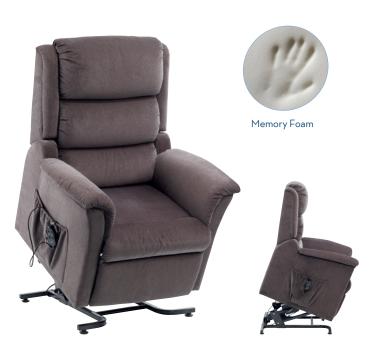

## PORTLAND

Dual Motor Rise & Recliner

The Portland Riser Recliner has been designed with comfort in mind. It features a memory foam seat and the dual motor mechanism enables the user to find their perfect comfort position.

# Superb Comfort, Style & Performance...

- » New luxurious Sofia fabric.
- » Memory foam seat cushion provides exceptional comfort.
- The footrest can be elevated and the backrest can be reclined independently.
- » Ergonomically contoured seat & back.
- » User friendly four button hand controller with safety key.
- » Reclines to an excellent snooze position.

- » Excellent quiet and smooth actions.
- » Built in convenient storage pockets.
- » Battery back up facility \*
- » New 2 year warranty \*\*
- \* Batteries not included.
- \*\* Warranty conditions apply, for more information please contact your Drive Medical dealer.