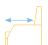

### PORTLAND

CODE: CLR12Y

Max Weight Capacity: 150kg (23st)

Height: 110cm (43½")

Width: 86cm (34")

Depth: 94cm (37")

Seat Depth: 54cm (211/4")

Seat Height: 48cm (19")

Seat Width: 51cm (20")