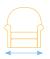

### PORTLAND

CODE: CLR12Y

Max Weight Capacity: 150kg (23st)

Height: 110cm (43½")

Width: 86cm (34")

Depth: 94cm (37")

Seat Depth: 54cm (211/4")

Seat Height: 48cm (19")

Seat Width: 51cm (20")