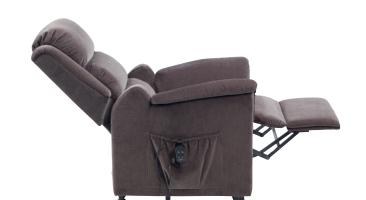

# Superb Comfort, Style & Performance...

- » New luxurious Sofia fabric.
- » Memory foam seat cushion provides exceptional comfort.
- The footrest can be elevated and the backrest can be reclined independently.
- » Ergonomically contoured seat & back.
- » User friendly four button hand controller with safety key.
- » Reclines to an excellent snooze position.

- » Excellent quiet and smooth actions.
- » Built in convenient storage pockets.
- » Battery back up facility \*
- » New 2 year warranty \*\*
- \* Batteries not included.
- \*\* Warranty conditions apply, for more information please contact your Drive Medical dealer.