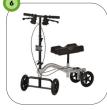

|   | Description                      | Code | Weekly  |
|---|----------------------------------|------|---------|
| 1 | 4 Wheel Walker                   | ME01 | \$12.00 |
| 2 | 4 Wheel Walker Wide              | ME14 | \$20.00 |
| 3 | Crutches - Elbow                 | ME09 | \$5.00  |
| 4 | Crutches - Underarm              | ME02 | \$5.00  |
| 5 | Gutter Arm Walking Frame         | ME08 | \$25.00 |
| 6 | Knee Walker                      | ME03 | \$35.00 |
| 7 | Elevated Leg Rest For Wheelchair | ME10 | \$10.00 |
| 8 | Tray Mobile                      | ME06 | \$12.00 |
| 9 | Walking Frame - Folding          | ME04 | \$10.00 |