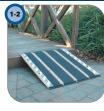

### Ramps

|   | Description       | Code | Weekly  |
|---|-------------------|------|---------|
| 1 | Ramp 135cm x 74cm | RA01 | \$15.00 |
| 2 | Ramp 120cm x 74cm | RA02 | \$15.00 |