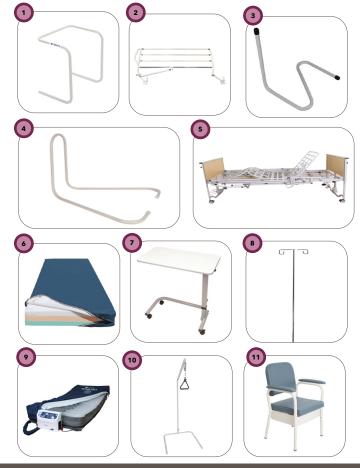

|    | Description                        | Code | Weekly  |  |
|----|------------------------------------|------|---------|--|
| 1  | Bed Cradle                         | BE01 | \$8.00  |  |
| 2  | Bed Rail for Electric Bed          | BE10 | \$10.00 |  |
| 3  | Bed Stick Cobra                    | BE04 | \$8.00  |  |
| 4  | Bed Stick Lawson                   | BE03 | \$10.00 |  |
| 5  | Electric Bed 4 Section Complete    | BE06 | \$55.00 |  |
| 6  | Mattress for Electric Bed - Deluxe | BE05 | \$15.00 |  |
| 7  | Overbed Table                      | BE09 | \$12.00 |  |
| 8  | IV Pole                            | BE14 | \$10.00 |  |
| 9  | Pressure Care Mattress with Pump   | BE12 | \$60.00 |  |
| 10 | Self Help Pole                     | BE11 | \$12.00 |  |
| 11 | Bedside Commode                    | BE15 | \$15.00 |  |
|    |                                    |      |         |  |