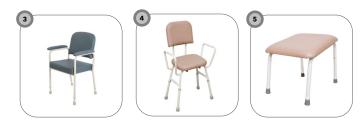

### Seating

|   |   | Description                 | Code | Weekly  |
|---|---|-----------------------------|------|---------|
| ŀ | 1 | Electric Lift Recline Chair | SE01 | \$55.00 |
| 2 | 2 | High back Chair             | SE02 | \$20.00 |
| [ | 3 | Low back Chair              | SE03 | \$15.00 |
| 4 | 4 | Kitchen Stool               | SE04 | \$12.00 |
| [ | 5 | Padded Footrest             | SE05 | \$10.00 |