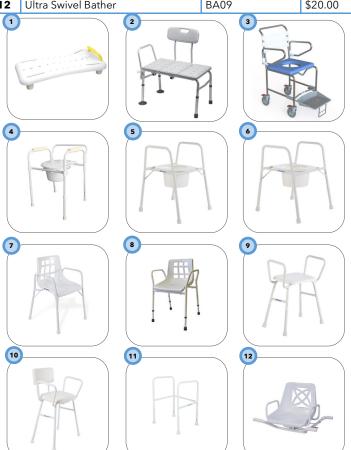

# Mobility

|    | Description                | Code | Weekly  |
|----|----------------------------|------|---------|
| 1  | Bath Board                 | BA02 | \$10.00 |
| 2  | Bath Transfer Bench        | BA01 | \$18.00 |
| 3  | Mobile Shower Commode      | BA03 | \$35.00 |
| 4  | Over Toilet Aid Folding    | TO01 | \$12.00 |
| 5  | Over Toilet Aid Standard   | TO02 | \$10.00 |
| 6  | Over Toilet Aid Wide       | TO03 | \$12.00 |
| 7  | Shower Chair Standard      | BA04 | \$10.00 |
| 8  | Shower Chair Wide          | BA05 | \$12.00 |
| 9  | Shower Stool               | BA06 | \$10.00 |
| 10 | Shower Stool with Backrest | BA07 | \$12.00 |
| 11 | Toilet Surround            | TO04 | \$10.00 |
| 12 | Ultra Swivel Bather        | BA09 | \$20.00 |