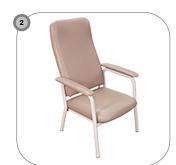

### Seating

|   |   | Description                 | Code | Weekly  |
|---|---|-----------------------------|------|---------|
| ŀ | 1 | Electric Lift Recline Chair | SE01 | \$55.00 |
| 2 | 2 | High back Chair             | SE02 | \$20.00 |
| [ | 3 | Low back Chair              | SE03 | \$15.00 |
| 4 | 4 | Kitchen Stool               | SE04 | \$12.00 |
| [ | 5 | Padded Footrest             | SE05 | \$10.00 |