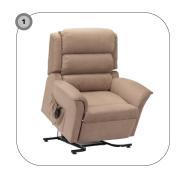

### Seating

|   |   | Description                 | Code | Weekly  |
|---|---|-----------------------------|------|---------|
| ŀ | 1 | Electric Lift Recline Chair | SE01 | \$55.00 |
| 2 | 2 | High back Chair             | SE02 | \$20.00 |
| [ | 3 | Low back Chair              | SE03 | \$15.00 |
| 4 | 4 | Kitchen Stool               | SE04 | \$12.00 |
| [ | 5 | Padded Footrest             | SE05 | \$10.00 |