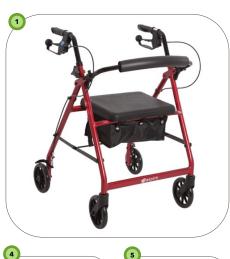

|   | Description                      | Code | Weekly  |
|---|----------------------------------|------|---------|
| 1 | 4 Wheel Walker                   | ME01 | \$12.00 |
| 2 | 4 Wheel Walker Wide              | ME14 | \$20.00 |
| 3 | Crutches - Elbow                 | ME09 | \$5.00  |
| 4 | Crutches - Underarm              | ME02 | \$5.00  |
| 5 | Gutter Arm Walking Frame         | ME08 | \$25.00 |
| 6 | Knee Walker                      | ME03 | \$35.00 |
| 7 | Elevated Leg Rest For Wheelchair | ME10 | \$10.00 |
| 8 | Tray Mobile                      | ME06 | \$12.00 |
| 9 | Walking Frame - Folding          | ME04 | \$10.00 |