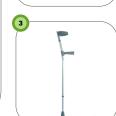

|   | Description                      | Code | Weekly  |
|---|----------------------------------|------|---------|
| 1 | 4 Wheel Walker                   | ME01 | \$12.00 |
| 2 | 4 Wheel Walker Wide              | ME14 | \$20.00 |
| 3 | Crutches - Elbow                 | ME09 | \$5.00  |
| 4 | Crutches - Underarm              | ME02 | \$5.00  |
| 5 | Gutter Arm Walking Frame         | ME08 | \$25.00 |
| 6 | Knee Walker                      | ME03 | \$35.00 |
| 7 | Elevated Leg Rest For Wheelchair | ME10 | \$10.00 |
| 8 | Tray Mobile                      | ME06 | \$12.00 |
| 9 | Walking Frame - Folding          | ME04 | \$10.00 |