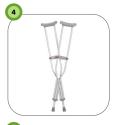

|   | Description                      | Code | Weekly  |
|---|----------------------------------|------|---------|
| 1 | 4 Wheel Walker                   | ME01 | \$12.00 |
| 2 | 4 Wheel Walker Wide              | ME14 | \$20.00 |
| 3 | Crutches - Elbow                 | ME09 | \$5.00  |
| 4 | Crutches - Underarm              | ME02 | \$5.00  |
| 5 | Gutter Arm Walking Frame         | ME08 | \$25.00 |
| 6 | Knee Walker                      | ME03 | \$35.00 |
| 7 | Elevated Leg Rest For Wheelchair | ME10 | \$10.00 |
| 8 | Tray Mobile                      | ME06 | \$12.00 |
| 9 | Walking Frame - Folding          | ME04 | \$10.00 |