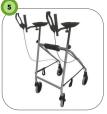

|   | Description                      | Code | Weekly  |
|---|----------------------------------|------|---------|
| 1 | 4 Wheel Walker                   | ME01 | \$12.00 |
| 2 | 4 Wheel Walker Wide              | ME14 | \$20.00 |
| 3 | Crutches - Elbow                 | ME09 | \$5.00  |
| 4 | Crutches - Underarm              | ME02 | \$5.00  |
| 5 | Gutter Arm Walking Frame         | ME08 | \$25.00 |
| 6 | Knee Walker                      | ME03 | \$35.00 |
| 7 | Elevated Leg Rest For Wheelchair | ME10 | \$10.00 |
| 8 | Tray Mobile                      | ME06 | \$12.00 |
| 9 | Walking Frame - Folding          | ME04 | \$10.00 |