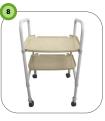

|   | Description                      | Code | Weekly  |
|---|----------------------------------|------|---------|
| 1 | 4 Wheel Walker                   | ME01 | \$12.00 |
| 2 | 4 Wheel Walker Wide              | ME14 | \$20.00 |
| 3 | Crutches - Elbow                 | ME09 | \$5.00  |
| 4 | Crutches - Underarm              | ME02 | \$5.00  |
| 5 | Gutter Arm Walking Frame         | ME08 | \$25.00 |
| 6 | Knee Walker                      | ME03 | \$35.00 |
| 7 | Elevated Leg Rest For Wheelchair | ME10 | \$10.00 |
| 8 | Tray Mobile                      | ME06 | \$12.00 |
| 9 | Walking Frame - Folding          | ME04 | \$10.00 |