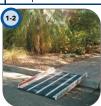

### Ramps

|   | Description       | Code | Weekly  |
|---|-------------------|------|---------|
| 1 | Ramp 135cm x 74cm | RA01 | \$15.00 |
| 2 | Ramp 120cm x 74cm | RA02 | \$15.00 |