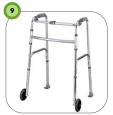

|   | Description                      | Code | Weekly  |
|---|----------------------------------|------|---------|
| 1 | 4 Wheel Walker                   | ME01 | \$12.00 |
| 2 | 4 Wheel Walker Wide              | ME14 | \$20.00 |
| 3 | Crutches - Elbow                 | ME09 | \$5.00  |
| 4 | Crutches - Underarm              | ME02 | \$5.00  |
| 5 | Gutter Arm Walking Frame         | ME08 | \$25.00 |
| 6 | Knee Walker                      | ME03 | \$35.00 |
| 7 | Elevated Leg Rest For Wheelchair | ME10 | \$10.00 |
| 8 | Tray Mobile                      | ME06 | \$12.00 |
| 9 | Walking Frame - Folding          | ME04 | \$10.00 |