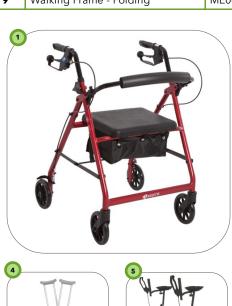

|   | Description                      | Code | Weekly  |
|---|----------------------------------|------|---------|
| 1 | 4 Wheel Walker                   | ME01 | \$12.00 |
| 2 | 4 Wheel Walker Wide              | ME14 | \$20.00 |
| 3 | Crutches - Elbow                 | ME09 | \$5.00  |
| 4 | Crutches - Underarm              | ME02 | \$5.00  |
| 5 | Gutter Arm Walking Frame         | ME08 | \$25.00 |
| 6 | Knee Walker                      | ME03 | \$35.00 |
| 7 | Elevated Leg Rest For Wheelchair | ME10 | \$10.00 |
| 8 | Tray Mobile                      | ME06 | \$12.00 |
| 9 | Walking Frame - Folding          | ME04 | \$10.00 |
|   |                                  |      |         |