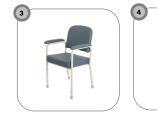

## Seating

|   | Description                 | Code | Weekly  |
|---|-----------------------------|------|---------|
| 1 | Electric Lift Recline Chair | SE01 | \$55.00 |
| 2 | High back Chair             | SE02 | \$20.00 |
| 3 | Low back Chair              | SE03 | \$15.00 |
| 4 | Kitchen Stool               | SE04 | \$12.00 |
| 5 | Padded Footrest             | SE05 | \$10.00 |