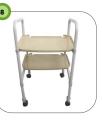

|    | Description                        | Code | Weekly  |
|----|------------------------------------|------|---------|
| 1  | Bed Cradle                         | BE01 | \$8.00  |
| 2  | Bed Rail for Electric Bed          | BE10 | \$10.00 |
| 3  | Bed Stick Cobra                    | BE04 | \$8.00  |
| 4  | Bed Stick Lawson                   | BE03 | \$10.00 |
| 5  | Electric Bed 4 Section Complete    | BE06 | \$55.00 |
| 6  | Mattress for Electric Bed - Deluxe | BE05 | \$15.00 |
| 7  | Overbed Table                      | BE09 | \$12.00 |
| 8  | IV Pole                            | BE14 | \$10.00 |
| 9  | Pressure Care Mattress with Pump   | BE12 | \$60.00 |
| 10 | Self Help Pole                     | BE11 | \$12.00 |
| 11 | Bedside Commode                    | BE15 | \$15.00 |