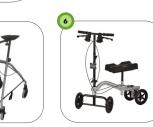

|   | Description                      | Code | Weekly  |
|---|----------------------------------|------|---------|
| 1 | 4 Wheel Walker                   | ME01 | \$12.00 |
| 2 | 4 Wheel Walker Wide              | ME14 | \$20.00 |
| 3 | Crutches - Elbow                 | ME09 | \$5.00  |
| 4 | Crutches - Underarm              | ME02 | \$5.00  |
| 5 | Gutter Arm Walking Frame         | ME08 | \$25.00 |
| 6 | Knee Walker                      | ME03 | \$35.00 |
| 7 | Elevated Leg Rest For Wheelchair | ME10 | \$10.00 |
| 8 | Tray Mobile                      | ME06 | \$12.00 |
| 9 | Walking Frame - Folding          | ME04 | \$10.00 |
|   |                                  |      |         |