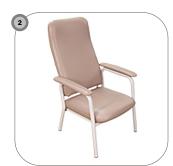

## Seating

|   | Description                 | Code | Weekly  |
|---|-----------------------------|------|---------|
| 1 | Electric Lift Recline Chair | SE01 | \$55.00 |
| 2 | High back Chair             | SE02 | \$20.00 |
| 3 | Low back Chair              | SE03 | \$15.00 |
| 4 | Kitchen Stool               | SE04 | \$12.00 |
| 5 | Padded Footrest             | SE05 | \$10.00 |