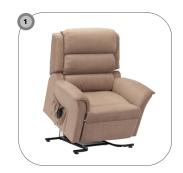

## Seating

|   | Description                 | Code | Weekly  |
|---|-----------------------------|------|---------|
| 1 | Electric Lift Recline Chair | SE01 | \$55.00 |
| 2 | High back Chair             | SE02 | \$20.00 |
| 3 | Low back Chair              | SE03 | \$15.00 |
| 4 | Kitchen Stool               | SE04 | \$12.00 |
| 5 | Padded Footrest             | SE05 | \$10.00 |