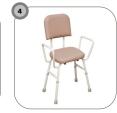

## Seating

|   | Description                 | Code | Weekly  |
|---|-----------------------------|------|---------|
| 1 | Electric Lift Recline Chair | SE01 | \$55.00 |
| 2 | High back Chair             | SE02 | \$20.00 |
| 3 | Low back Chair              | SE03 | \$15.00 |
| 4 | Kitchen Stool               | SE04 | \$12.00 |
| 5 | Padded Footrest             | SE05 | \$10.00 |