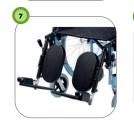

|   | Description                      | Code | Weekly  |
|---|----------------------------------|------|---------|
| 1 | 4 Wheel Walker                   | ME01 | \$12.00 |
| 2 | 4 Wheel Walker Wide              | ME14 | \$20.00 |
| 3 | Crutches - Elbow                 | ME09 | \$5.00  |
| 4 | Crutches - Underarm              | ME02 | \$5.00  |
| 5 | Gutter Arm Walking Frame         | ME08 | \$25.00 |
| 6 | Knee Walker                      | ME03 | \$35.00 |
| 7 | Elevated Leg Rest For Wheelchair | ME10 | \$10.00 |
| 8 | Tray Mobile                      | ME06 | \$12.00 |
| 9 | Walking Frame - Folding          | ME04 | \$10.00 |
|   |                                  |      |         |