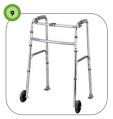

|   | Description                      | Code | Weekly  |
|---|----------------------------------|------|---------|
| 1 | 4 Wheel Walker                   | ME01 | \$12.00 |
| 2 | 4 Wheel Walker Wide              | ME14 | \$20.00 |
| 3 | Crutches - Elbow                 | ME09 | \$5.00  |
| 4 | Crutches - Underarm              | ME02 | \$5.00  |
| 5 | Gutter Arm Walking Frame         | ME08 | \$25.00 |
| 6 | Knee Walker                      | ME03 | \$35.00 |
| 7 | Elevated Leg Rest For Wheelchair | ME10 | \$10.00 |
| 8 | Tray Mobile                      | ME06 | \$12.00 |
| 9 | Walking Frame - Folding          | ME04 | \$10.00 |
|   |                                  |      |         |