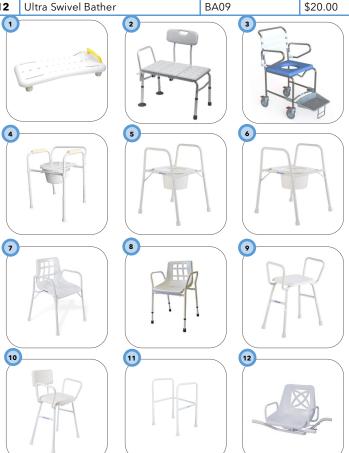

# Mobility

|    | Description                | Code | Weekly  |
|----|----------------------------|------|---------|
| 1  | Bath Board                 | BA02 | \$10.00 |
| 2  | Bath Transfer Bench        | BA01 | \$18.00 |
| 3  | Mobile Shower Commode      | BA03 | \$35.00 |
| 4  | Over Toilet Aid Folding    | TO01 | \$12.00 |
| 5  | Over Toilet Aid Standard   | TO02 | \$10.00 |
| 6  | Over Toilet Aid Wide       | TO03 | \$12.00 |
| 7  | Shower Chair Standard      | BA04 | \$10.00 |
| 8  | Shower Chair Wide          | BA05 | \$12.00 |
| 9  | Shower Stool               | BA06 | \$10.00 |
| 10 | Shower Stool with Backrest | BA07 | \$12.00 |
| 11 | Toilet Surround            | TO04 | \$10.00 |
| 12 | Ultra Swivel Bather        | BA09 | \$20.00 |
|    |                            |      |         |