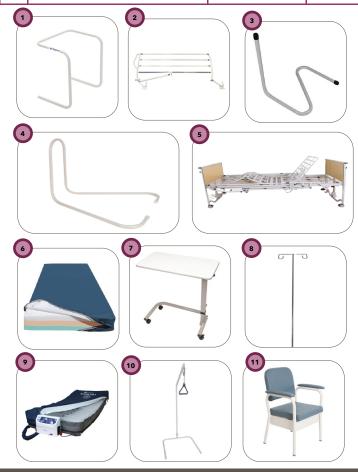

|    | Description                        | Code | Weekly  |
|----|------------------------------------|------|---------|
| 1  | Bed Cradle                         | BE01 | \$8.00  |
| 2  | Bed Rail for Electric Bed          | BE10 | \$10.00 |
| 3  | Bed Stick Cobra                    | BE04 | \$8.00  |
| 4  | Bed Stick Lawson                   | BE03 | \$10.00 |
| 5  | Electric Bed 4 Section Complete    | BE06 | \$55.00 |
| 6  | Mattress for Electric Bed - Deluxe | BE05 | \$15.00 |
| 7  | Overbed Table                      | BE09 | \$12.00 |
| 8  | IV Pole                            | BE14 | \$10.00 |
| 9  | Pressure Care Mattress with Pump   | BE12 | \$60.00 |
| 10 | Self Help Pole                     | BE11 | \$12.00 |
| 11 | Bedside Commode                    | BE15 | \$15.00 |