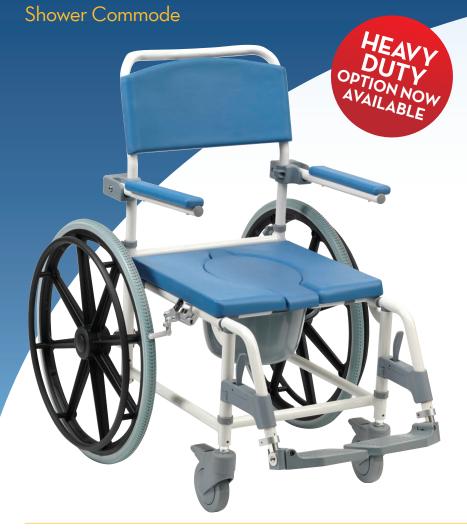

## Excellent new features include...

The Aston Shower Commode provides several excellent features including the bright blue PU covers that assist any user with visual impairment and a moulded seat for comfort and warmth.

- Lightweight aluminium frame
- > PU seat, back and arms
- > Height adjustable
- > Height and angle adjustable footplates, swing in / out
- > 5 litre potty and lid
- > 4 braked castors, lock in both directions and travel
- Arms flip up for side transfer
- > Clears standard and disabled WC's
- Quick release wheels
- Aluminium brakes
- > 24" grey solid tyres

## "Versatile solution for your showering and toileting needs"

The Aston Shower Commode chair features an excellent 25 stone weight capacity (increasing to 40 stone for the Heavy Duty model) and was developed to be cleaned easily in both domestic and commercial environments.