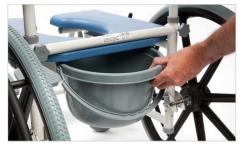

- Lightweight aluminium frame
- > PU seat, back and arms
- > Height adjustable
- > Height and angle adjustable footplates, swing in / out
- > 5 litre potty and lid
- > 4 braked castors, lock in both directions and travel
- Arms flip up for side transfer
- > Clears standard and disabled WC's
- Quick release wheels
- Aluminium brakes
- > 24" grey solid tyres

Height adjustable

Flip up arms for side transfer

5 litre potty and lid

| CODE       | MODEL                            | WIDTH      | HEIGHT             | DEPTH      | SEAT WIDTH | SEAT HEIGHT       | SEAT DEPTH | WEIGHT CAPACITY |
|------------|----------------------------------|------------|--------------------|------------|------------|-------------------|------------|-----------------|
| CWC003     | Aston Shower Commode Transit     | 56cm (22") | 97cm-102 (38"-40") | 87cm (34") | 46cm (18") | 48-53cm (19"-21") | 43cm (17") | 159kg (25st)    |
| CWCoo3PACK | Aston Shower Commode Self Propel | 56cm (22") | 97cm-102 (38"-40") | 87cm (34") | 46cm (18") | 48-53cm (19"-21") | 43cm (17") | 159kg (25st)    |
| CWCoo3HD   | Aston Shower Commode Heavy Duty  | 66cm (26") | 97cm-102 (38"-40") | 87cm (34") | 56cm (22") | 48-53cm (19"-21") | 43cm (17") | 260kg (40st)    |