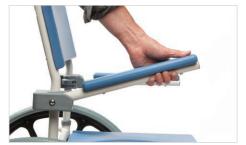

Height adjustable

Flip up arms for side transfer

5 litre potty and lid

| CODE       | MODEL                            | WIDTH      | HEIGHT             | DEPTH      | SEAT WIDTH | SEAT HEIGHT       | SEAT DEPTH | WEIGHT CAPACITY |
|------------|----------------------------------|------------|--------------------|------------|------------|-------------------|------------|-----------------|
| CWC003     | Aston Shower Commode Transit     | 56cm (22") | 97cm-102 (38"-40") | 87cm (34") | 46cm (18") | 48-53cm (19"-21") | 43cm (17") | 159kg (25st)    |
| CWCoo3PACK | Aston Shower Commode Self Propel | 56cm (22") | 97cm-102 (38"-40") | 87cm (34") | 46cm (18") | 48-53cm (19"-21") | 43cm (17") | 159kg (25st)    |
| CWCoo3HD   | Aston Shower Commode Heavy Duty  | 66cm (26") | 97cm-102 (38"-40") | 87cm (34") | 56cm (22") | 48-53cm (19"-21") | 43cm (17") | 260kg (40st)    |