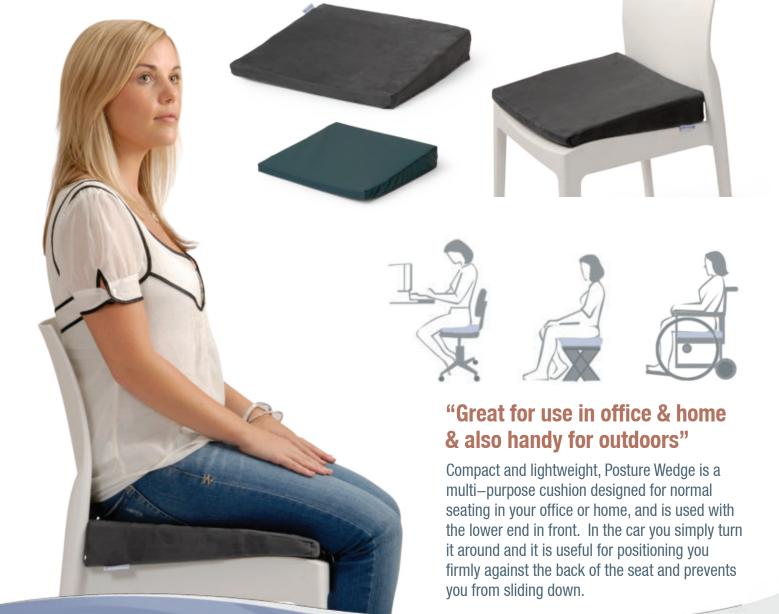

Correct pelvic tilt reduces pressure to lower back..

## Wedge cushion encourages correct pelvic tilt to reduce pressure on the lumbar discs and thus minimise potential back problems.

- Promotes better posture -- helps maintain your normal lumbar curve while sitting
- Relieves stress on back, increases user comfort for longer periods
- Available in soft Dura–Fab<sup>™</sup> fabric, or easy–wipe bacteria inhibiting Steri–Plus<sup>™</sup>