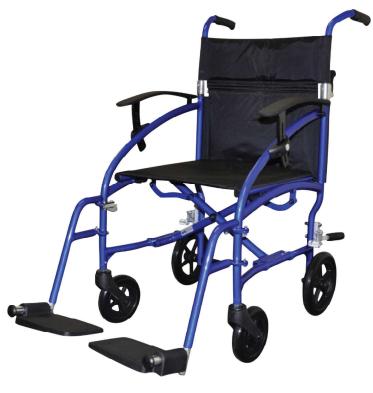

# Swift Lite Wheelchair

#### **Push down armrests**

Ultra Lightweight Wheelchair ideal for indoor and occasional use. The Swift Lite is designed with the carer in mind, the compact lightweight frame makes it easy to transfer in and out of a car. The push button height adjustable armrests make it versatile allowing you to push under a table then quickly adjust for comfort. Attendant propelled, in one size.

### **Key features**

- Ultra lightweight frame 8kg
- Folding backrest
- Rear wheel locks
- 17" seat width
- Swing away, removable leg rests
- Height adjustable, flip up footplate
- ARTG 200209

 Seat width (between arms)
 43 cm (17")