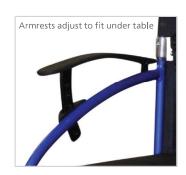

#### **Push down armrests**

Ultra Lightweight Wheelchair ideal for indoor and occasional use. The Swift Lite is designed with the carer in mind, the compact lightweight frame makes it easy to transfer in and out of a car. The push button height adjustable armrests make it versatile allowing you to push under a table then quickly adjust for comfort. Attendant propelled, in one size.