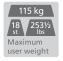

### **Key features**

- Ultra lightweight frame 8kg
- Folding backrest
- Rear wheel locks
- 17" seat width
- Swing away, removable leg rests
- Height adjustable, flip up footplate
- ARTG 200209

 Seat width (between arms)
 43 cm (17")