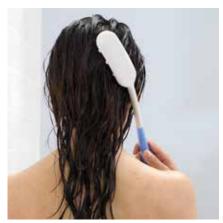

### Etac Beauty hair washer

Beauty Hair washer substitutes the fingers to apply shampoo and massage the scalp. The shaft and handle are of the same design as the body washer, making it easier to reach the head without strain on hands, shoulders or arms.