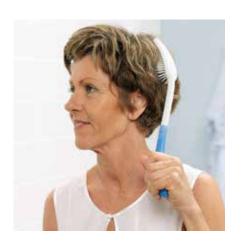

## Etac Beauty body and back washer

Beauty body and back Washer are designed to facilitate reaching and washing. The wash cloths do not absorb water which make the products light and balanced even when wet. The handles are oval and have a surface which enables a secure grip. The wash cloths are machine washable and replaceable.