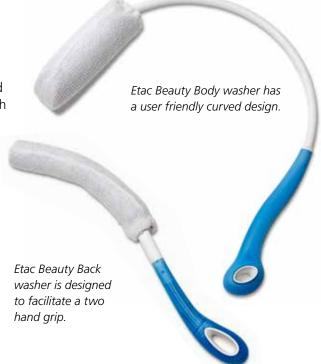

## Etac Beauty body and back washer

Beauty body and back Washer are designed to facilitate reaching and washing. The wash cloths do not absorb water which make the products light and balanced even when wet. The handles are oval and have a surface which enables a secure grip. The wash cloths are machine washable and replaceable.

### Length

Beauty body washer: 38 cm (15") Beauty back washer: 77 cm (30¼") Beauty hair washer: 36 cm (14¼")

### Weight

Beauty body washer: 112 g (4 oz.) Beauty back washer: 203 g (7.2 oz.) Beauty hair washer: 112 g (4 oz.)