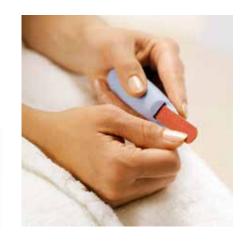

# Etac Beauty multipurpose grip

Beauty multipurpose grip rests comfortably in the hand and offers a variety of uses. Put a nail file in the multipurpose grip for an easy pedicure. The wider end of the grip may be used for a tooth brush or shaver.

The Etac Beauty multipurpose grip has a soft smooth surface.