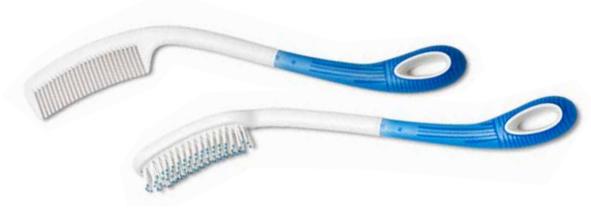

## Etac Beauty comb and hairbrush

Beauty Comb and Hairbrush come in two lengths. The shorter version is recommended when the user can reach the ear. The longer version is suitable for users who can only reach the shoulder. Both the comb and brush are curved to ensure the best comfort and control when combing/brushing the hair.