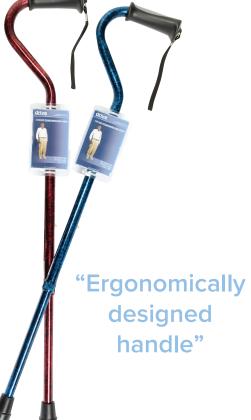

# Swan Neck Walking Stick with Soft Grip Handle

### **Product features**

- Designed for users who are unstable on their feet and place a lot of weight on their stick
- Shaft is angled enabling user's weight is transmitted centrally for improved stability.
- Constructed from sturdy, yet lightweight 2.5cm (1") aluminium tubing
- Ergonomically designed handle with soft grip reduces hand stress and fatique
- Push button height adjustment from 72cm 98cm (28.5" 38.5")
- Includes wrist strap to prevent stick from dropping when not in use
- Sturdy rubber ferrule provides good traction
- Easy wipe clean metallic surfaces
- Maximum weight capacity 135kg (21st)

CODE: 10372BC-6AU – Blue Crackle 10372RC-6AU – Red Crackle

www.drive-medical.com.au

"Gel grips reduce hand stress and fatigue"