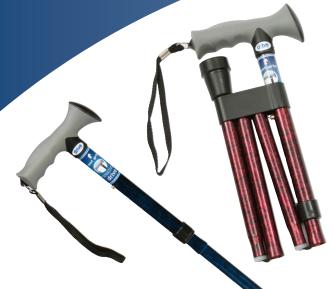

### Folding Walking Stick with Gel Grip Handle

### **Product features**

- Cane folds into 4 convenient parts for easy storage
- Handle height adjusts in 2.5cm (1") increments from 84 - 94cm (33" - 37")
- Gel grip reduces hand stress and fatigue
- Comes with plastic holster carry case
- Hard wearing, non slip ferrule provides stability on various surfaces
- Maximum weight capacity 135kg (21st)

CODES: 10370BLK-6AU – Black 10370BC-6AU – Blue Crackle 10370RC-6AU – Red Crackle