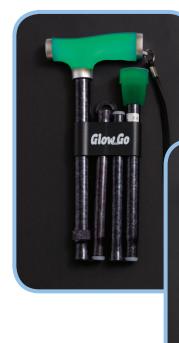

## Folding Walking Stick with Glow Grip Handle

#### **Product features**

- Push button height adjustment from 84 94cm (33" - 37")
- Soft grip handle reduces hand stress and fatigue
- Manufactured with sturdy, 7/8" diameter anodized, extruded aluminium tubing
- Locks securely with a metal (lock nut) silencer
- Includes wrist strap to prevent stick from dropping when not in use
- Sturdy rubber ferrule provides good traction
- Maximum weight capacity 135kg (21st)

CODES: RTL10304CRAU – Copper RTL10304TDAU – Tye Dye

"Handle and tip glow in the dark!"