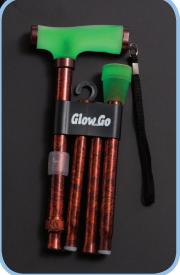

## Folding Walking Stick with Glow Grip Handle

#### **Product features**

- Push button height adjustment from 84 94cm (33" - 37")
- Soft grip handle reduces hand stress and fatigue
- Manufactured with sturdy, 7/8" diameter anodized, extruded aluminium tubing
- Locks securely with a metal (lock nut) silencer
- Includes wrist strap to prevent stick from dropping when not in use
- Sturdy rubber ferrule provides good traction
- Maximum weight capacity 135kg (21st)

CODES: RTL10304CRAU – Copper RTL10304TDAU – Tye Dye

"Handle and tip glow in the dark!"