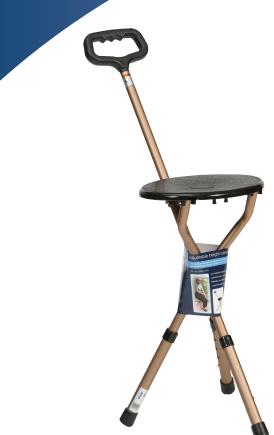

### Cane Seat

The folding cane seat provides a comfortable seat to rest on when open, and a sturdy support cane when closed.

#### **Product features**

- Provides a comfortable seat to rest on when open, and a sturdy support cane when closed
- · Convenient and lightweight at just 2kg (4lb)
- Strong aluminium construction provides added safety
- Tripod design with vinyl contoured tipped legs provides stability on various surfaces
- Soft grip handle reduces hand stress and fatigue
- 21cm (8") diameter seat and 86cm (34") in height when closed
- The walking stick is height adjustable between 86 97cm (34" - 38")
- The seat is height adjustable 48 56cm (19" 22")
- Maximum weight capacity 115kg (18st)

**CODE:** 10365-ADJAU