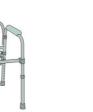

# **Finished Assembly**

When assembled, with either the splash-guard or the bucket (pan) & lid in place, your folding commode should look like this.