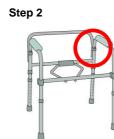

Insert the backrest into the open tubes on the back of the frame, ensuring the angle is facing away from the frame, and secure with the push-button clips.