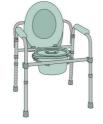

# **Finished Assembly**

When assembled, with either the splash-guard or the bucket (pan) & lid in place, your folding commode should look like this.