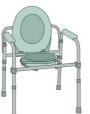

# Use as a commode

Adjusting the height

Adjust the height of the legs so that the frame sits over the toilet and then place the splashguard into the middle of the frame under the

Adjust the height of the legs to that the frame is at the desired height and then place the bucket (pan) into the middle of the frame under the seat.

The 4 legs can be adjusted individually to the desired height by using the push-button clips. Check that the legs are secure before using the product.

seat.