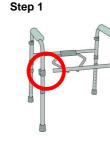

# **Assembly Guide**

1x Commode Frame 1x Commode Backrest 4x Extension Leas 1x Commode Seat 1x Commode Seat Lid 1x Splash Guard 1x Bucket (Pan) & Lid

Unfold the frame and secure the front bar into the side brackets using the push-button clips. Check that the front bar is secure on both sides.