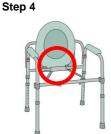

### Step 3

Place the seat clips onto the back bar (crossbar) and push down firmly to clip the seat onto the bar securely.

Place the seat lid clips either side of the seat clips on the back bar and push down firmly to clip the seat lid onto the bar securely.