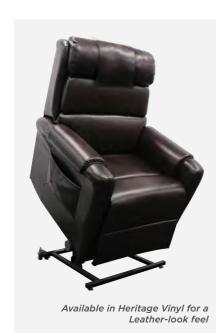

## SIGNATURE SPACE SAVER LIFT RECLINE CHAIR

Tailored with premium Warwick Global Suede & Vinyl upholstery & high grade durable foams to provide years of postural support, comfort & safety. The Signature Lift Recline Chair with space saver mechanism is ideal for smaller rooms or confined spaces, conserving the best use of your living space. Available in multiple sizes & three colour options, this lift recline chair is sure to be the *signature* addition to any living space.

- Single motor lift recline chair
- Space saving design mechanism, ideal for small & confined spaces
- Depth adjustable seat
- Backlit hand control with integrated USB charging point
- Available in three sizes, & Warwick Global Suede or Vinyl
   \*See page 18 for measurements