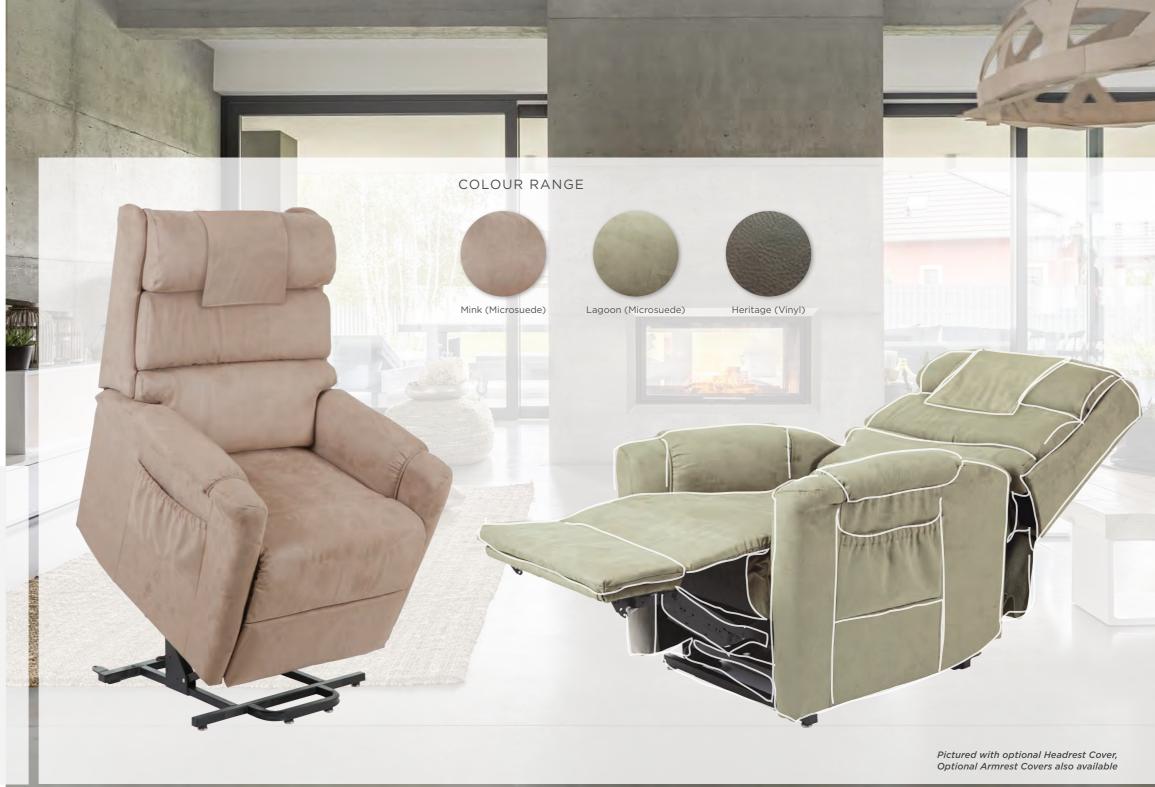

## SIGNATURE SPACE SAVER LIFT RECLINE CHAIR

Tailored with premium Warwick Global Suede & Vinyl upholstery & high grade durable foams to provide years of postural support, comfort & safety. The Signature Lift Recline Chair with space saver mechanism is ideal for smaller rooms or confined spaces, conserving the best use of your living space. Available in multiple sizes & three colour options, this lift recline chair is sure to be the *signature* addition to any living space.

- Single motor lift recline chair
- Space saving design mechanism, ideal for small & confined spaces
- Depth adjustable seat
- Backlit hand control with integrated USB charging point
- Available in three sizes, & Warwick Global Suede or Vinyl
   \*See page 18 for measurements