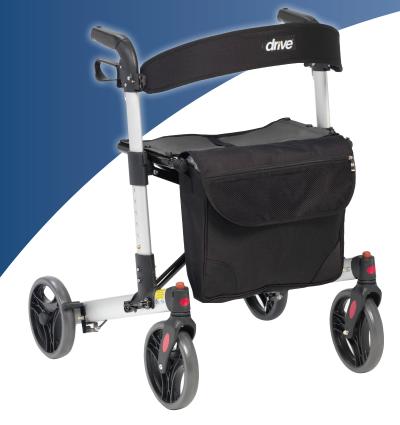

# ROLLATORS

The X Fold Rollator is extremely lightweight and can be folded to a compact size, allowing the walking to easily fit into all car boots. This lightweight and portable rollator weighs just 7.5 kg for easy transportation.

### Product features

- · Folds in two directions for a very compact size, ideal for storage and portability
- Sturdy yet lightweight aluminium cross brace and frame designed for easy manoeuvrability and added stability
- Integral seat handle serves as a useful handgrip for pulling rollator when used as a shopper or for carrying when folded
- Soft, flexible backrest provides comfort and security while seated
- Ergonomic loop brakes with internally routed brake cables for added safety
- Push button height adjustment on handles to suit user requirements
- 20cm (8") diameter wheels suitable for both indoor and outdoor use
- New plastic forked castors encompass two fasteners for greater security and durability
- Reflectors included to enhance visibility at dusk or when dark
- Ideal to fold and put in the boot of a small car or on public transport
- Removable storage bag for storing shopping items and essentials

CODE: WA018AU

| Width         | Depth         | Height<br>Min | Height<br>Max | Seat<br>Width | Seat<br>Depth | Seat Height<br>Min | Seat Height<br>Max | Weight        | Weight<br>Capacity |
|---------------|---------------|---------------|---------------|---------------|---------------|--------------------|--------------------|---------------|--------------------|
| 64cm<br>(25") | 68cm<br>(27") | 81cm<br>(32") | 94cm (37")    | 46cm (18")    | 23cm (9")     | 56cm (22")         | 56cm (22")         | 8kg<br>(17lb) | 135kg<br>(21st)    |