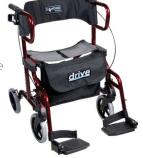

### Diamond Deluxe Rollator

A transport chair and rollator all in one!! This rollator includes adjustable footrests and a durable mesh backrest and seat to provide a comfortable transport chair.

#### **Product Features**

- A transport chair and rollator all in one!
- Tool free adjustable footrests to suit users leg length
- Durable mesh backrest for comfort and support
- Tool free removable front and rear wheels
- Large 20cm (8") castors are suitable for indoor & outdoor use
- Comfortable mesh seat
- Height adjustable handles to suit user requirements
- Soft, comfortable hand grips
- Easy to use arthritic friendly loop brakes
- Dual cross brace provides added strength and stability
- Comes with removable carry pouch for storage
- Height adjustable handles and backrest to suit user requirements

CODES: 745RAU - Red 745SIAU - Silver

| Width         | Depth         | Height<br>Min | Height<br>Max   | Seat<br>Width | Seat<br>Depth | Seat Height<br>Min | Seat Height<br>Max | Weight         | Weight<br>Capacity |
|---------------|---------------|---------------|-----------------|---------------|---------------|--------------------|--------------------|----------------|--------------------|
| 61cm<br>(24") | 65cm<br>(26") | 80cm<br>(31") | 95cm<br>(37.5") | 46cm (18")    | 23cm (9")     | 53cm (21")         | 53cm (21cm)        | 10kg<br>(22lb) | 135kg<br>(21st)    |