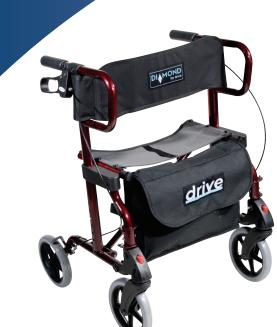

### Diamond Deluxe Rollator

A transport chair and rollator all in one!! This rollator includes adjustable footrests and a durable mesh backrest and seat to provide a comfortable transport chair.

#### **Product Features**

- A transport chair and rollator all in one!
- Tool free adjustable footrests to suit users leg length
- Durable mesh backrest for comfort and support
- Tool free removable front and rear wheels
- Large 20cm (8") castors are suitable for indoor & outdoor use
- Comfortable mesh seat
- Height adjustable handles to suit user requirements
- Soft, comfortable hand grips
- Easy to use arthritic friendly loop brakes
- Dual cross brace provides added strength and stability
- Comes with removable carry pouch for storage
- Height adjustable handles and backrest to suit user requirements

CODES: 745RAU - Red 745SIAU - Silver

| Width         | Depth         | Height<br>Min | Height<br>Max   | Seat<br>Width | Seat<br>Depth | Seat Height<br>Min | Seat Height<br>Max | Weight         | Weight<br>Capacity |
|---------------|---------------|---------------|-----------------|---------------|---------------|--------------------|--------------------|----------------|--------------------|
| 61cm<br>(24") | 65cm<br>(26") | 80cm<br>(31") | 95cm<br>(37.5") | 46cm (18")    | 23cm (9")     | 53cm (21")         | 53cm (21cm)        | 10kg<br>(22lb) | 135kg<br>(21st)    |