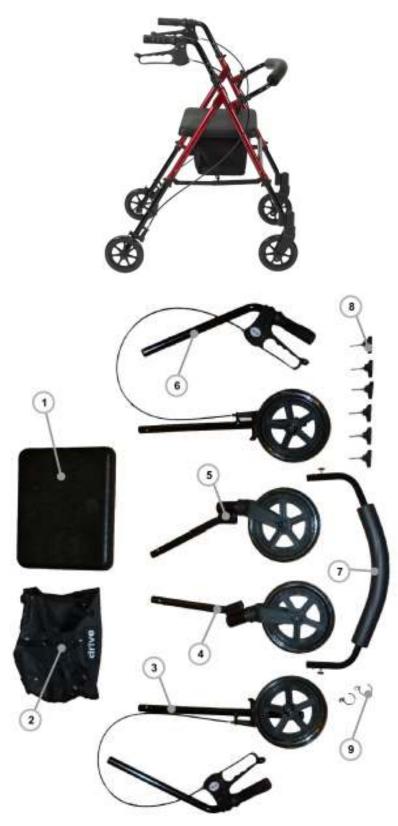

## Spare Parts Listing for:

R8PBHAAU R8RDHAAU

Sydney - 8/15 Carrington Road Castle Hill New South Wales 2154 Melbourne - 10 Business Park Drive Notting Hill Victoria 3168 info@drive-medical.com.au

|   | Parts for R8RDHA and R8BLHA:             |           |
|---|------------------------------------------|-----------|
| 1 | Seat Assembly                            | Z26170-33 |
| 2 | Underseat Bag                            | Z26240-33 |
| 3 | LHS 7.5" Rear Wheel and Handle Assembly  | Z26218-33 |
| 4 | LHS 7.5" Front Wheel and Castor Assembly | Z26229-33 |
| 5 | RHS 7.5" Front Wheel and Castor Assembly | Z26228-33 |
| 6 | RHS 7.5" Rear Wheel and Handle Assembly  | Z26208-33 |
| 7 | Backrest Bar                             | Z26238-33 |
| 8 | Tightening Handle (for Handles or Legs)  | Z26182-33 |
| 9 | Cable Clip                               | Z26306-33 |
|   |                                          |           |
|   | Parts for R6RDHA and R6BLHA:             |           |
| 1 | Seat Assembly                            | Z26170-33 |
| 2 | Underseat Bag                            | Z26240-33 |
| 3 | LHS 6" Rear Wheel and Handle Assembly    | Z26216-33 |
| 4 | LHS 6" Front Wheel and Castor Assembly   | Z26236-33 |
| 5 | RHS 6" Front Wheel and Castor Assembly   | Z26226-33 |
| 6 | RHS 6" Rear Wheel and Handle Assembly    | Z26206-33 |
| 7 | Backrest Bar                             | Z26230-33 |
| 8 | Tightening Handle (for Handles or Legs)  | Z26182-33 |
| 9 | Cable Clip                               | Z26306-33 |