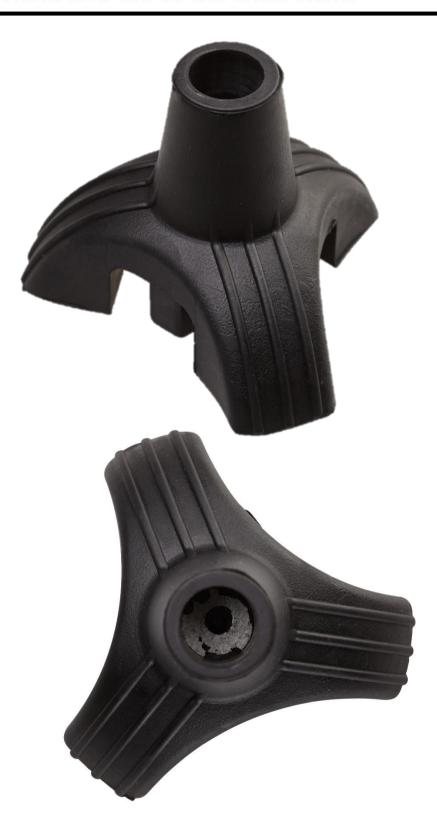

## ALPHA WC-TIP-3 TRI-LEG CANE TIP

## Features:

- fits 19mm (3/4") cane tubing
- will suit many walking canes
- natural flex for smooth walking
- may reduce hand & wrist impact
- can help with balance & stability
- some canes may self-stand
- easy to use on most terrain

| ALPHA WC-TIP-3 TRI-LEG CANE TIP             | Metric | Imperial |
|---------------------------------------------|--------|----------|
| Approximate Product / Unit Weight           | 165 g  | 5.8 oz   |
| Approximate Product Width (diameter, p-t-p) | 95 mm  | 3.7 inch |
| Approximate Product Height (from floor)     | 75 mm  | 3.0 inch |