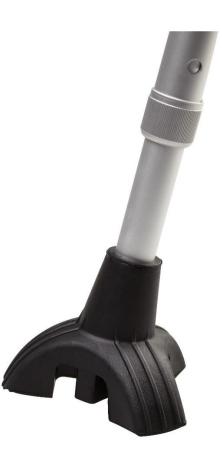

## ALPHA WC-TIP-3 TRI-LEG CANE TIP

## Features:

- fits 19mm (3/4") cane tubing
- will suit many walking canes
- natural flex for smooth walking
- may reduce hand & wrist impact
- can help with balance & stability
- some canes may self-stand
- easy to use on most terrain