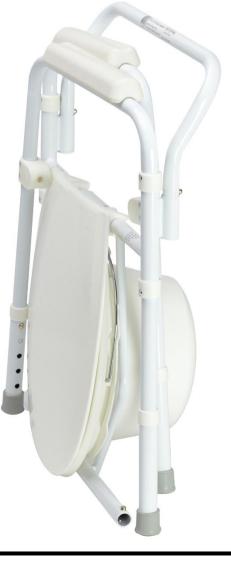

## DELTA T14 FOLDING COMMODE

## Features:

- steel frame & moulded armrests
- slip resistant rubber feet / tips
- height adjustable steel legs
- includes pan, lid & splash-guard
- no tools required for assembly
- user weight capacity of 100kg