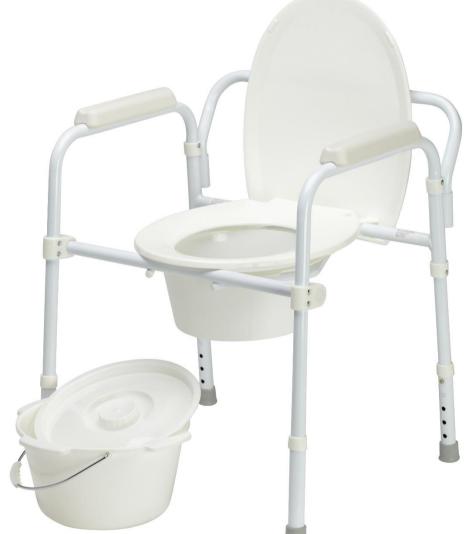

## DELTA T14 FOLDING COMMODE

## Features:

- steel frame & moulded armrests
- slip resistant rubber feet / tips
- height adjustable steel legs
- includes pan, lid & splash-guard
- no tools required for assembly
- user weight capacity of 100kg